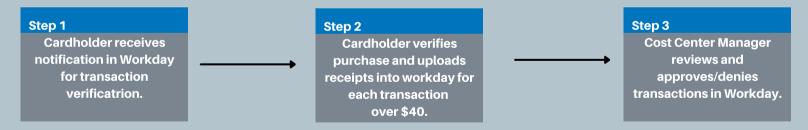

# **Purchasing Card Reconciliation:**

#### **Financial Operations confirms:**

- \*timely reconciliation of transactions
- \*upload of appropriate receipts
- \*utilization of master contracts
- \*appropriate use of the card

Transaction verification and expense reporting is completed in Workday. Instructions can be found on Workday Finance Training webpage