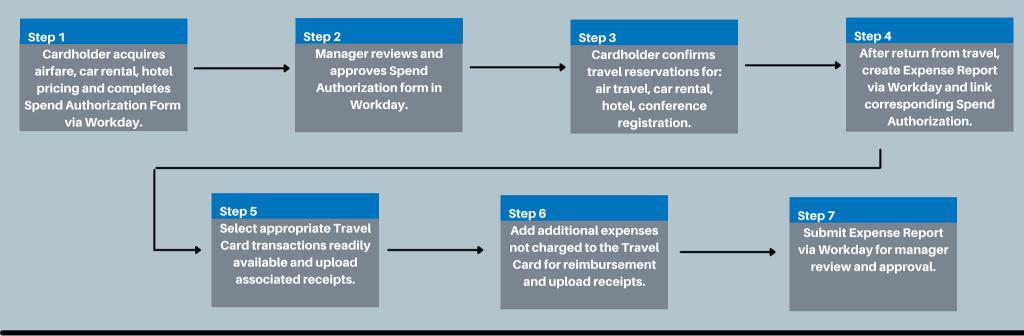

## P'card and Travel Application and Issue:



### **Useful Information:**

Cardholder must honor
Master Contracts and
adhere to university
standards as defined in
the Purchasing Card
Training and the
Purchasing Card User's
Guide



#### **Financial Operations confirms:**

- \*timely reconciliation of transactions
- \*upload of appropriate receipts
- \*utilization of master contracts
- \*appropriate use of the card



Transaction verification and expense reporting is completed in Workday. Instructions can be found on Workday Finance Training webpage



### **Travel Card Use and Reconciliation:**



# **Purchasing Card Reconciliation:**